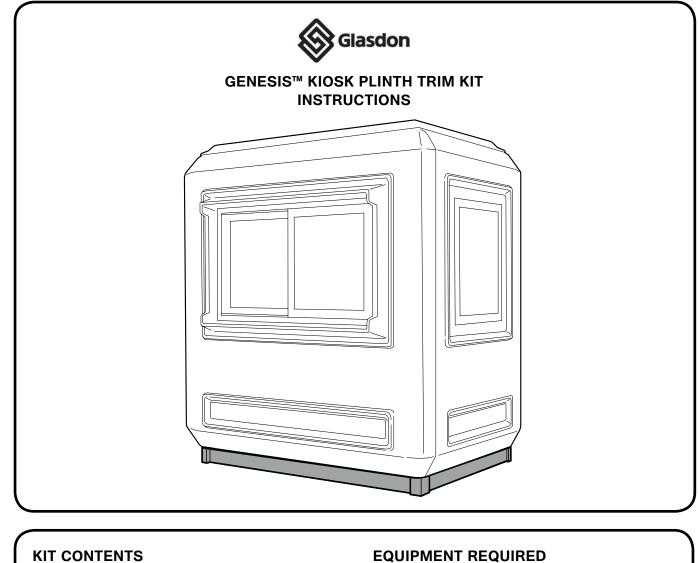

## INSTALLATION INSTRUCTIONS

1. Position panels against their corresponding length wall.

2. Ensure panels are positioned as shown.

3. Place Corner bracket over the ends of the boards.

5. Repeat this process for the remaining 3 corner brackets on each corner.