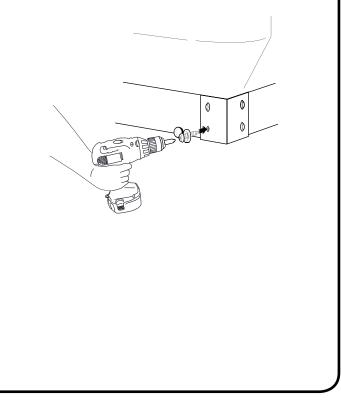

4. Using a power drill and Phillips head, drill in the screws through the brackets into the panels and close the caps.

**IMPORTANT NOTE:** PLEASE ENSURE THAT ALL RELEVANT PERSONNEL READ THE POINTS LISTED WITHIN THIS LEAFLET AND THAT A COPY IS GIVEN TO STAFF INVOLVED WITH THE INSTALLATION AND MAINTENANCE OF THIS PRODUCT