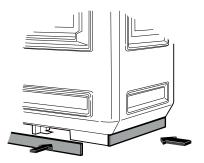

## INSTALLATION INSTRUCTIONS

1. Position panels against their corresponding length wall.

2. Ensure panels are positioned as shown.

3. Place Corner bracket over the ends of the boards.

5. Repeat this process for the remaining 3 corner brackets on each corner.