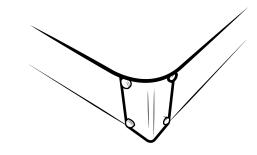

## INSTALLATION INSTRUCTIONS

1. Position panels against their corresponding length wall.

2. Ensure panels are positioned as shown.

3. Place Corner bracket over the ends of the boards.

5. Repeat this process for the remaining 3 corner brackets on each corner.

4. Using a power drill and Phillips head, drill in the screws through the brackets into the panels and close the caps.

**IMPORTANT NOTE:** PLEASE ENSURE THAT ALL RELEVANT PERSONNEL READ THE POINTS LISTED WITHIN THIS LEAFLET AND THAT A COPY IS GIVEN TO STAFF INVOLVED WITH THE INSTALLATION AND MAINTENANCE OF THIS PRODUCT