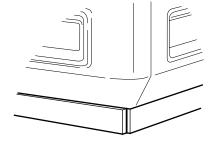

## INSTALLATION INSTRUCTIONS

1. Position panels against their corresponding length wall.

2. Ensure panels are positioned as shown.

3. Place Corner bracket over the ends of the boards.

5. Repeat this process for the remaining 3 corner brackets on each corner.