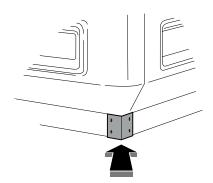

## INSTALLATION INSTRUCTIONS

1. Position panels against their corresponding length wall.

2. Ensure panels are positioned as shown.

3. Place Corner bracket over the ends of the boards.

5. Repeat this process for the remaining 3 corner brackets on each corner.

4. Using a power drill and Phillips head, drill in the screws through the brackets into the panels and close the caps.

**IMPORTANT NOTE:** PLEASE ENSURE THAT ALL RELEVANT PERSONNEL READ THE POINTS LISTED WITHIN THIS LEAFLET AND THAT A COPY IS GIVEN TO STAFF INVOLVED WITH THE INSTALLATION AND MAINTENANCE OF THIS PRODUCT